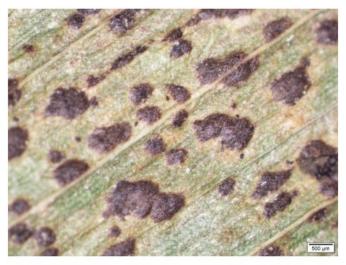

# **Tar Spot**

Characteristic tar spot symptoms and signs on corn leaf.

Image: K. Wise

Fungal fruiting structures characteristic of tar spot.

Image: A. Robertson

Image: E. Zaworski