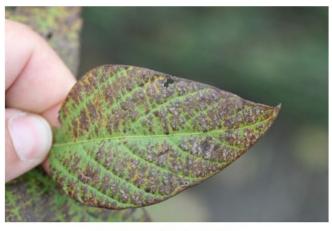

#### Cercospora

Cercospora leaf blight symptoms.

Image: D. Mueller

Leaf discoloration symptomatic of Cercospora leaf blight.