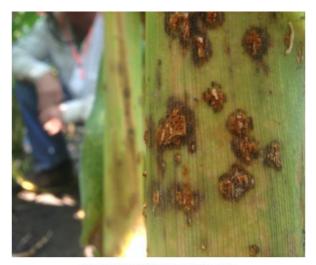

### **Southern Rust**

Southern rust pustules on corn leaf.

Image: A. Sisson

Southern rust pustules on leaf sheath.