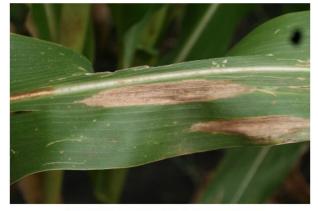

## Northern Corn Leaf Blight

"Cigar-shaped" northern corn leaf blight lesions.

Image: D. Mueller

# Common Rust

Pustules of common rust with brick-red spores.

Image: A. Sisson

Numerous gray leaf spot lesions joining together.

Image: A. Sisson

Hybrids resistant to northern corn leaf blight have smaller and less developed lesions.