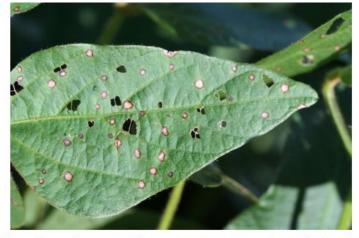

#### Septoria Brown Spot

Septoria brown spot lesions on soybean leaves.

Image: C. Grau

Septoria brown spot lesions

Image: A. Robertson