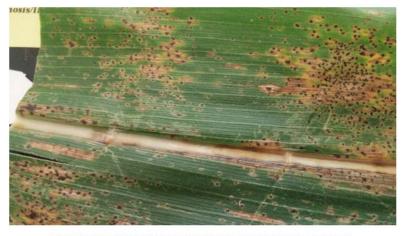

# Gray Leaf Spot

Rectangular gray leaf spot lesions delimited by leaf veins.

Image: A. Sisson

# Common Rust

Pustules of common rust with brick-red spores.

Image: A. Sisson

Numerous gray leaf spot lesions joining together.

Image: A. Sisson

Hybrids resistant to northern corn leaf blight have smaller and less developed lesions.