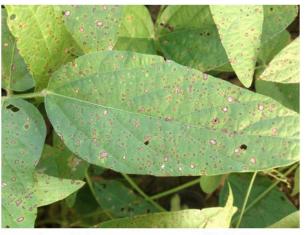

#### Frogeye Leaf Spot

Frogeye leaf spot symptoms start as small dark lesions.

Image: T. Allen

Reddish purple margins surround the gray centers on mature frogeye leaf spot lesions.