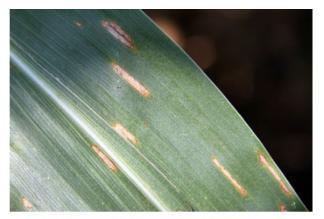

# Gray Leaf Spot

Rectangular gray leaf spot lesions delimited by leaf veins.

Image: A. Sisson