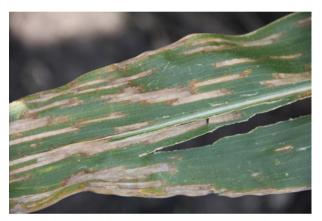

### **Southern Rust**

Southern rust pustules on corn leaf.

Image: A. Sisson

Southern rust pustules on leaf sheath.