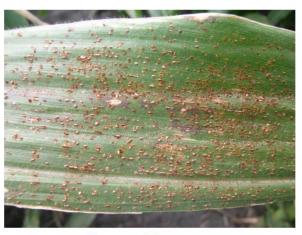

# Common Rust

Pustules of common rust with brick-red spores.

Image: A. Sisson

Numerous gray leaf spot lesions joining together.

Image: A. Sisson

Hybrids resistant to northern corn leaf blight have smaller and less developed lesions.

Common rust foliar symptoms.

Image: A. Robertson

Image: D. Mueller