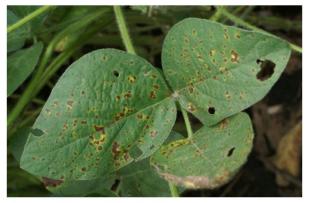

#### Septoria Brown Spot

Septoria brown spot lesions on soybean leaves.

Image: C. Grau

Septoria brown spot lesions

Image: A. Robertson