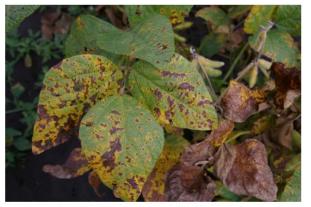

#### Cercospora

Cercospora leaf blight symptoms.

Image: D. Mueller

Leaf discoloration symptomatic of Cercospora leaf blight.