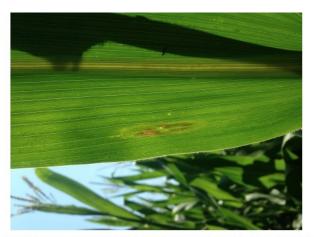

# Gray Leaf Spot

Rectangular gray leaf spot lesions delimited by leaf veins.

Image: A. Sisson