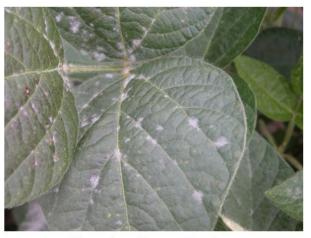

#### Powdery Mildew

Early powdery mildew on soybean leaves.

Image: C. Grau

Powdery mildew appears as a white, powdery fungal growth on soybean plant tissue.