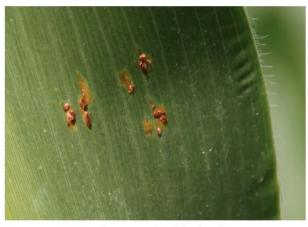

# Common Rust

Pustules of common rust with brick-red spores.

Image: A. Sisson

Numerous gray leaf spot lesions joining together.

Image: A. Sisson

Hybrids resistant to northern corn leaf blight have smaller and less developed lesions.

Common rust foliar symptoms.

Image: A. Robertson

Image: D. Mueller