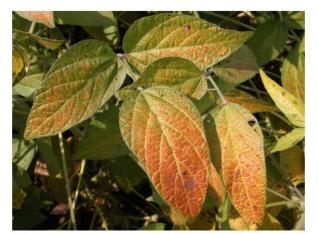

#### Cercospora

Cercospora leaf blight symptoms.

Image: D. Mueller

Leaf discoloration symptomatic of Cercospora leaf blight.