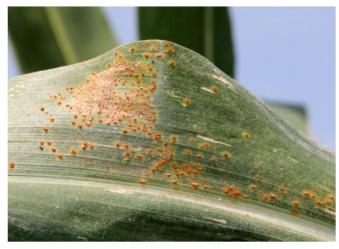

### **Southern Rust**

Southern rust pustules on corn leaf.

Image: A. Sisson

Southern rust pustules on leaf sheath.