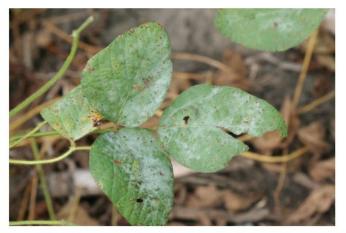

#### Powdery Mildew

Early powdery mildew on soybean leaves.

Image: C. Grau

Powdery mildew appears as a white, powdery fungal growth on soybean plant tissue.